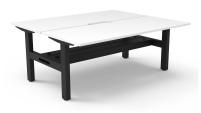

## PRODUCT DESCRIPTION

Two Person Workstation Back to Back
Fixed height workstation to match Boost + range
Telescopic frame 1100mm x 1800mm wide
Column size of 90mm x 60mm
Adjustable leveling feet
Under frame finished in White or Black Satin Powdercoat
EO Rated 25mm thick top with 50mm D scallop cut out to rear
Top available in Natural White or Natural Oak
10 Year Warranty

Natural White Top Black Satin Frame

Natural White Top White Satin Frame