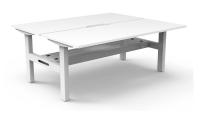

## PRODUCT DESCRIPTION

Two Person Workstation Back to Back
Fixed height workstation to match Boost + range
Telescopic frame 1100mm x 1800mm wide
Column size of 90mm x 60mm
Adjustable leveling feet
Under frame finished in White or Black Satin Powdercoat
EO Rated 25mm thick top with 50mm D scallop cut out to rear
Top available in Natural White or Natural Oak
10 Year Warranty

Natural White Top Black Satin Frame

Natural White Top White Satin Frame