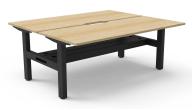

## PRODUCT DESCRIPTION

Two Person Workstation Back to Back
Fixed height workstation to match Boost + range
Telescopic frame 1100mm x 1800mm wide
Column size of 90mm x 60mm
Adjustable leveling feet
Under frame finished in White or Black Satin Powdercoat
EO Rated 25mm thick top with 50mm D scallop cut out to rear
Top available in Natural White or Natural Oak
10 Year Warranty

## Worktop Sizes

1200mm W x 750mm D 1500mm W x 750mm D 1800mm W x 750mm D

Overall sizes

1200mm W x 1550mm D x 730 1500mm W x 1550mm D x 730 1800mm W x 1550mm D x 730

Natural Oak Top Black Satin Frame

Natural Oak Top
White Satin Frame