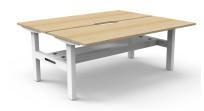

## PRODUCT DESCRIPTION

Two Person Workstation Back to Back
Fixed height workstation to match Boost + range
Telescopic frame 1100mm x 1800mm wide
Column size of 90mm x 60mm
Adjustable leveling feet
Under frame finished in White or Black Satin Powdercoat
EO Rated 25mm thick top with 50mm D scallop cut out to rear
Top available in Natural White or Natural Oak
10 Year Warranty

## Worktop Sizes

1200mm W x 750mm D 1500mm W x 750mm D 1800mm W x 750mm D

Overall sizes

1200mm W x 1550mm D x 730 1500mm W x 1550mm D x 730 1800mm W x 1550mm D x 730

Natural Oak Top Black Satin Frame

Natural Oak Top
White Satin Frame